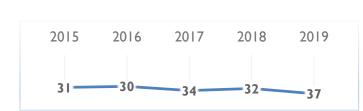

#### **BUSINESS EFFICIENCY**

| Sub-Factor Rankings:      | 2018 | 2019 |
|---------------------------|------|------|
| Productivity & Efficiency | 20   | 28   |
| Labor Market              | 36   | 49   |
| Finance                   | 30   | 36   |
| Management Practices      | 35   | 43   |
| Attitudes and Values      | 45   | 39   |