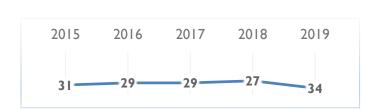

#### **GOVERNMENT EFFICIENCY**

| Sub-Factor Rankings:    | 2018 | 2019 |
|-------------------------|------|------|
| Public Finance          | 14   | 25   |
| Tax Policy              | 41   | 47   |
| Institutional Framework | 27   | 31   |
| Business Legislation    | 34   | 42   |
| Societal Framework      | 25   | 25   |