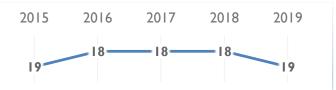

#### **PEER GROUPS RANKINGS**

# 2015 2016 2017 2018 2019 18 17 17 18 20

### POPULATIONS < 20 MILLION (34 countries)