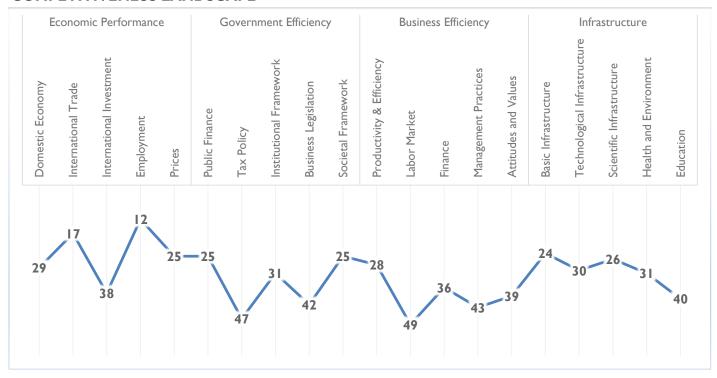

#### **COMPETITIVENESS LANDSCAPE**

#### **ECONOMIC PERFORMANCE**

| Sub-Factor Rankings:     | 2018 | 2019 |
|--------------------------|------|------|
| Domestic Economy         | 35   | 29   |
| International Trade      | 20   | 17   |
| International Investment | 32   | 38   |
| Employment               | 16   | 12   |
| Prices                   | 17   | 25   |

#### **GOVERNMENT EFFICIENCY**

| Sub-Factor Rankings:    | 2018 | 2019 |
|-------------------------|------|------|
| Public Finance          | 14   | 25   |
| Tax Policy              | 41   | 47   |
| Institutional Framework | 27   | 31   |
| Business Legislation    | 34   | 42   |
| Societal Framework      | 25   | 25   |

#### **BUSINESS EFFICIENCY**

| Sub-Factor Rankings:      | 2018 | 2019 |
|---------------------------|------|------|
| Productivity & Efficiency | 20   | 28   |
| Labor Market              | 36   | 49   |
| Finance                   | 30   | 36   |
| Management Practices      | 35   | 43   |
| Attitudes and Values      | 45   | 39   |

#### **INFRASTRUCTURE**

| Sub-Factor Rankings:         | 2018 | 2019 |
|------------------------------|------|------|
| Basic Infrastructure         | 25   | 24   |
| Technological Infrastructure | 26   | 30   |
| Scientific Infrastructure    | 26   | 26   |
| Health and Environment       | 30   | 31   |
| Education                    | 39   | 40   |