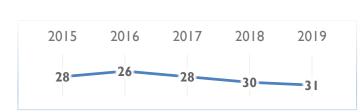

#### **INFRASTRUCTURE**

| Sub-Factor Rankings:         | 2018 | 2019 |
|------------------------------|------|------|
| Basic Infrastructure         | 25   | 24   |
| Technological Infrastructure | 26   | 30   |
| Scientific Infrastructure    | 26   | 26   |
| Health and Environment       | 30   | 31   |
| Education                    | 39   | 40   |