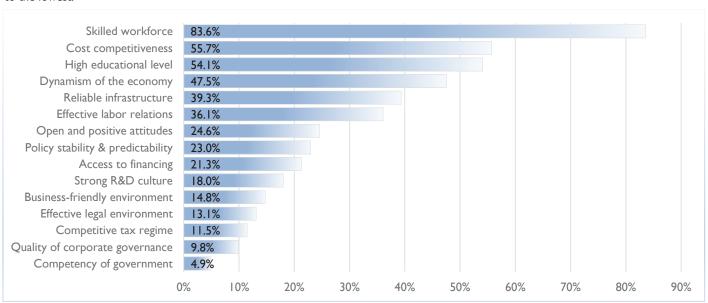

#### **KEY ATTRACTIVENESS INDICATORS**

From a list of 15 indicators, respondents of the Executive Opinion Survey were asked to select 5 that they perceived as the key attractiveness factors of their economy. The chart shows the percentage of responses per indicator from the highest number of responses to the lowest.