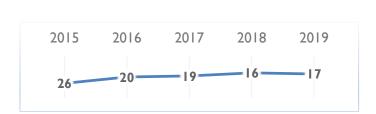

#### **ECONOMIC PERFORMANCE**

| Sub-Factor Rankings:     | 2018 | 2019 |
|--------------------------|------|------|
| Domestic Economy         | 35   | 29   |
| International Trade      | 20   | 17   |
| International Investment | 32   | 38   |
| Employment               | 16   | 12   |
| Prices                   | 17   | 25   |